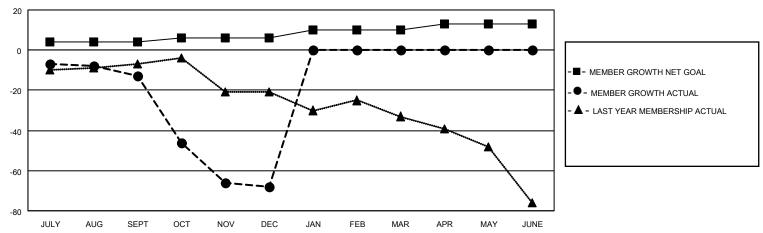

## District 13 OH4

| Clubs         |               |             |               | Members               |                        |                         |                                                    |  |
|---------------|---------------|-------------|---------------|-----------------------|------------------------|-------------------------|----------------------------------------------------|--|
|               | RESULTS FOR   | R 2020-2021 |               | RESULTS FOR 2020-2021 |                        |                         |                                                    |  |
| QUARTER       | NEW CLUB GOAL | NEW CLUBS   | DROPPED CLUBS | QUARTER MEME          | BER GROWTH NET<br>GOAL | MEMBER GROWTH<br>ACTUAL | DROPPED<br>MEMBERS ACTUAL<br>(including transfers) |  |
| JULY/AUG/SEPT | 0             | 0           | 0             | JULY/AUG/SEPT         | 4                      | 17                      | 27                                                 |  |
| OCT/NOV/DEC   | 1             | 0           | 2             | OCT/NOV/DEC           | 2                      | 21                      | 70                                                 |  |
| JAN/FEB/MAR   | 0             | 0           | 0             | JAN/FEB/MAR           | 4                      | 0                       | 0                                                  |  |
| APR/MAY/JUNE  | 1             | 0           | 0             | APR/MAY/JUNE          | 3                      | 0                       | 0                                                  |  |